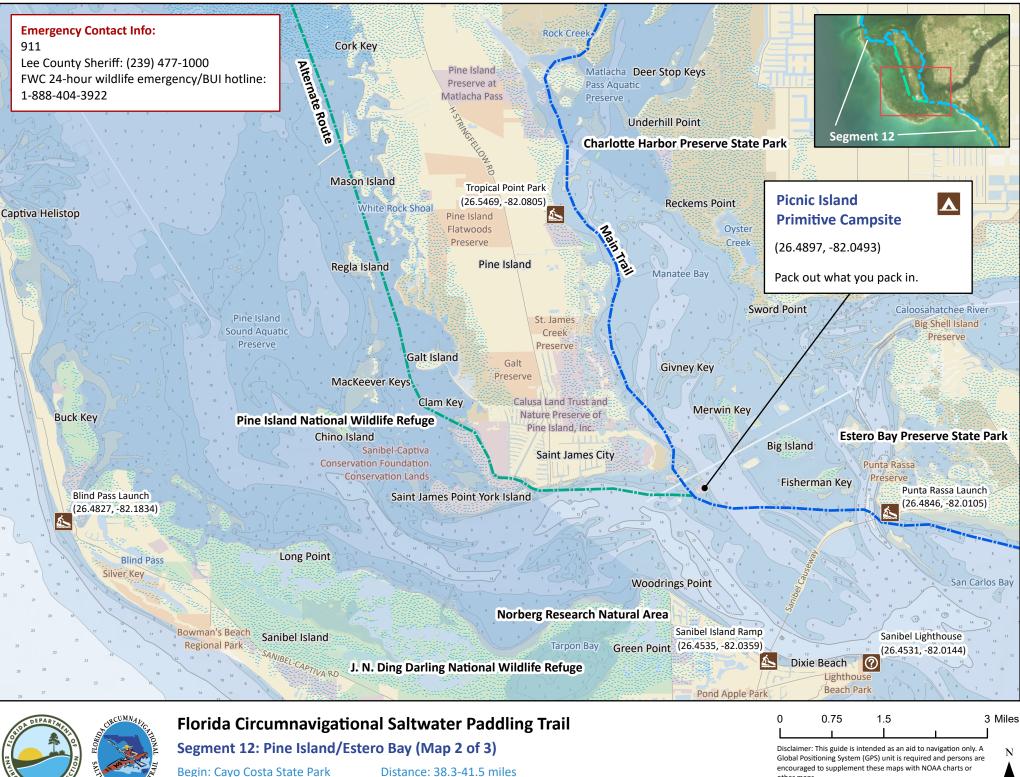

## Florida Circumnavigational Saltwater Paddling Trail Segment 12: Pine Island/Estero Bay (Map 1 of 3)

Begin: Cayo Costa State Park End: Lovers Key/Bowtie Island Distance: 38.3-41.5 miles Duration: 2-3 days

|                                                         | Disclaimer: This guide is intended as an aid to navigation only. A |   |
|---------------------------------------------------------|--------------------------------------------------------------------|---|
| encouraged to supplement these maps with NOAA charts or | • · · ·                                                            |   |
| other maps.<br>Updated: 10/12/2023                      |                                                                    | 1 |

1.5

3 Miles

0.75

0

Duration: 2-3 days

End: Lovers Key/Bowtie Island

other maps Updated: 10/12/2023

AND DEPARTMENT OF THE COMMANDER