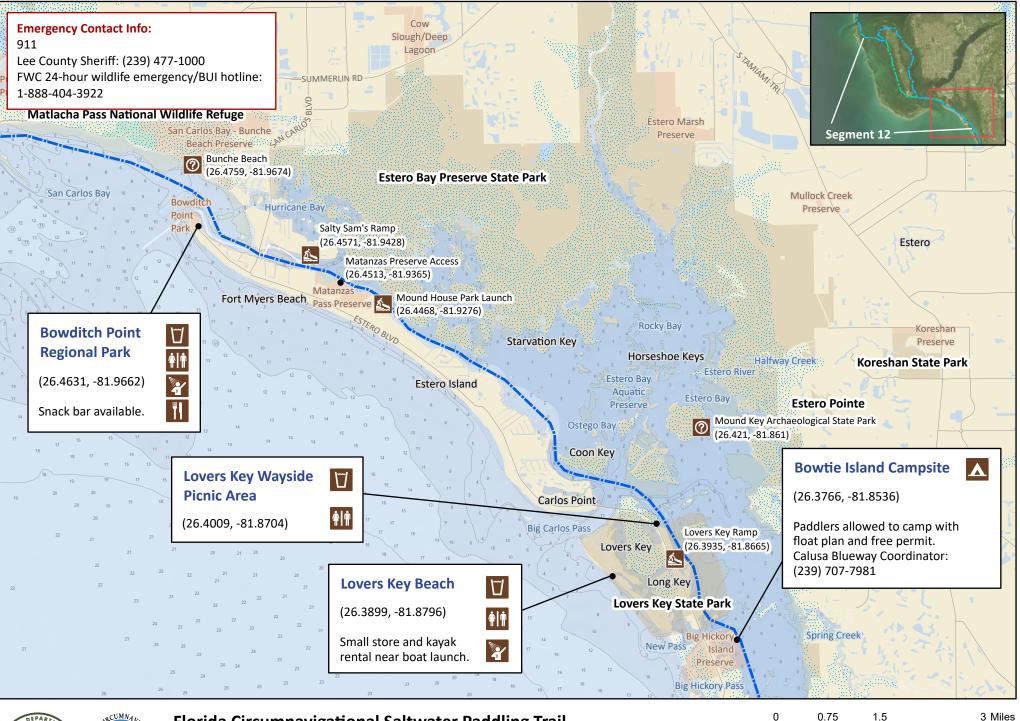

## Florida Circumnavigational Saltwater Paddling Trail Segment 12: Pine Island/Estero Bay (Map 3 of 3)

Begin: Cayo Costa State Park End: Lovers Key/Bowtie Island Distance: 38.3-41.5 miles Duration: 2-3 days Disclaimer: This guide is intended as an aid to navigation only. A Global Positioning System (GPS) unit is required and persons are encouraged to supplement these maps with NOAA charts or other maps. Updated: 12/2022