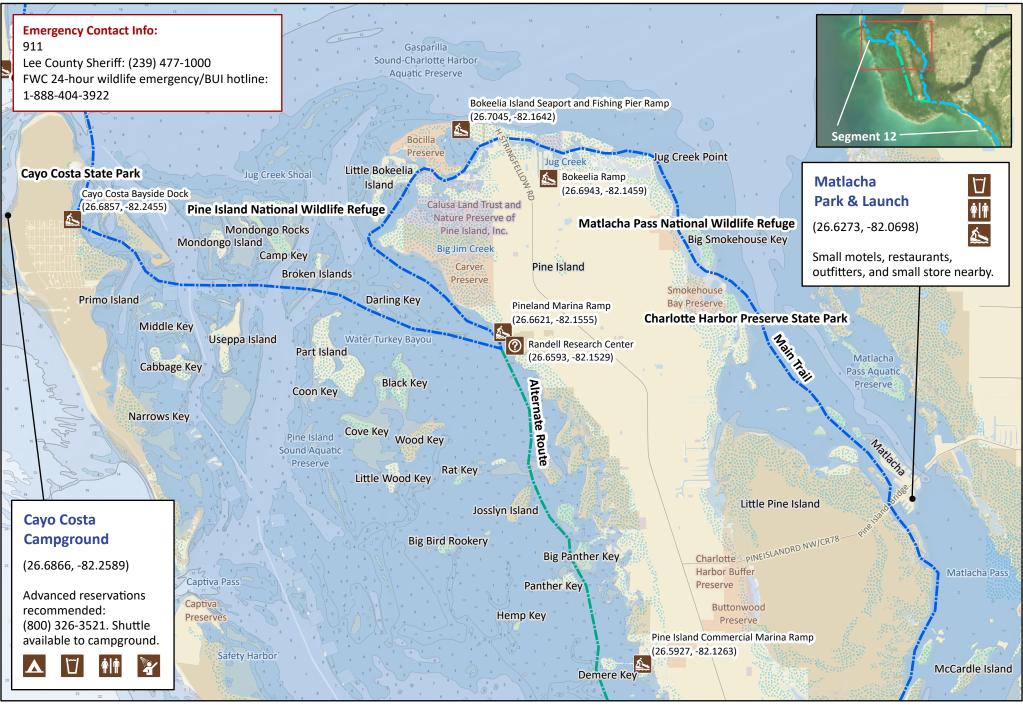

## Florida Circumnavigational Saltwater Paddling Trail Segment 12: Pine Island/Estero Bay (Map 1 of 3)

Begin: Cayo Costa State Park End: Lovers Key/Bowtie Island Distance: 38.3-41.5 miles Duration: 2-3 days

|                                                         | Disclaimer: This guide is intended as an aid to navigation only. A |   |
|---------------------------------------------------------|--------------------------------------------------------------------|---|
| encouraged to supplement these maps with NOAA charts or | • · · ·                                                            |   |
| other maps.<br>Updated: 10/12/2023                      |                                                                    | 1 |

1.5

3 Miles

0.75

0

Duration: 2-3 days

End: Lovers Key/Bowtie Island

other maps Updated: 10/12/2023

AND DEPARTMENT OF THE COMMANDER